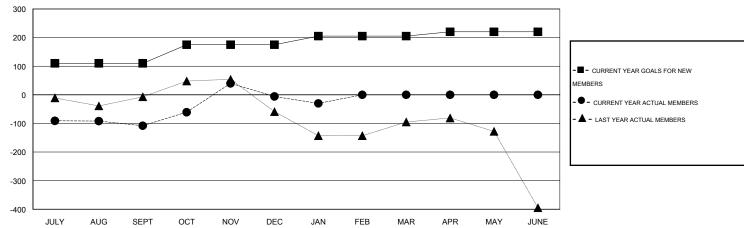

## GMT: KAMLESH JAIN LOCATION INDIA

|               |                  | Clubs            |                  |                  |               |                    | Members                             |                    |                  |
|---------------|------------------|------------------|------------------|------------------|---------------|--------------------|-------------------------------------|--------------------|------------------|
|               | RESUL            | TS FOR 2014-2015 |                  |                  |               | RESU               | LTS FOR 2014-2015                   |                    |                  |
| QUARTER       | NEW CLUB<br>GOAL | NEW CLUBS        | DROPPED<br>CLUBS | NET<br>GAIN/LOSS | QUARTER       | NEW MEMBER<br>GOAL | CHARTER AND<br>NEW MEMBERS<br>ADDED | DROPPED<br>MEMBERS | NET<br>GAIN/LOSS |
| JULY/AUG/SEPT | 3                | 0                | 1                | -1               | JULY/AUG/SEPT | 110                | 33                                  | 141                | -108             |
| OCT/NOV/DEC   | 2                | 1                | 2                | -1               | OCT/NOV/DEC   | 65                 | 164                                 | 62                 | 102              |
| JAN/FEB/MAR   | 1                | 0                | 0                | 0                | JAN/FEB/MAR   | 30                 | 23                                  | 47                 | -24              |
| APR/MAY/JUNE  | 0                | 0                | 0                | 0                | APR/MAY/JUNE  | 15                 | 0                                   | 0                  | 0                |

## GOALS AND ACTUAL MEMBERS CUMULATIVE

| DROPPED CLUBS: 3  DROPPED MEMBERS |                | 30 CLUBS OF 72 ADDED 1 OR MORE NEW MEMBERS | GENDER DISTRIBUTION  MALE 1,724 (76.90%)  FEMALE 518 (23.10%) |                   |  |
|-----------------------------------|----------------|--------------------------------------------|---------------------------------------------------------------|-------------------|--|
| DECEASED CLUB CANCELLED OTHER     | 7<br>36<br>207 | CLICK HERE FOR HEALTH ASSESSMENT DATA      | FAMILY UNIT MEMBERS  HEAD OF HOUSEHOLD  NON-HEAD OF HOUSEHOLD | 718<br>336<br>382 |  |
| TOTAL                             | 250            |                                            | NON-HEAD OF HOUSEHOLD                                         | 382               |  |