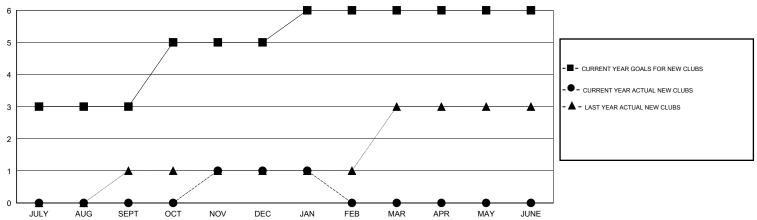

## GMT: KAMLESH JAIN LOCATION INDIA

|               |                  | Clubs            |                  |                  |               |                    | Members                             |                    |                  |
|---------------|------------------|------------------|------------------|------------------|---------------|--------------------|-------------------------------------|--------------------|------------------|
|               | RESUL            | TS FOR 2014-2015 |                  |                  |               | RESU               | LTS FOR 2014-2015                   |                    |                  |
| QUARTER       | NEW CLUB<br>GOAL | NEW CLUBS        | DROPPED<br>CLUBS | NET<br>GAIN/LOSS | QUARTER       | NEW MEMBER<br>GOAL | CHARTER AND<br>NEW MEMBERS<br>ADDED | DROPPED<br>MEMBERS | NET<br>GAIN/LOSS |
| JULY/AUG/SEPT | 3                | 0                | 1                | -1               | JULY/AUG/SEPT | 110                | 33                                  | 141                | -108             |
| OCT/NOV/DEC   | 2                | 1                | 2                | -1               | OCT/NOV/DEC   | 65                 | 164                                 | 62                 | 102              |
| JAN/FEB/MAR   | 1                | 0                | 0                | 0                | JAN/FEB/MAR   | 30                 | 23                                  | 47                 | -24              |
| APR/MAY/JUNE  | 0                | 0                | 0                | 0                | APR/MAY/JUNE  | 15                 | 0                                   | 0                  | 0                |

## GOALS AND ACTUAL NEW CLUBS CUMULATIVE